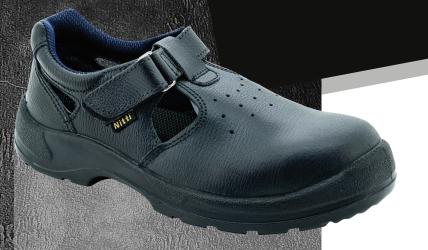

# **VELCRO & VENTILATED** UT 21381

A general purpose safety shoe designed with improved ventilation to help keep workers feet cooler in high temperature working environments.

### **SPECIFICATIONS**

Type : Low Cut

Model : Velcro & Ventilated : 2-14 (UK) / 35-48 (EU)

Colour : Black Upper : Leather

SHOCK ABSORPTION

SLIP RESISTANT

CHEMICAL RESISTANT

PENETRATION RESISTANT

**HEAT RESISTANT** 

OIL RESISTANT

IMPACT RESISTANT Toe Cap Exceeds 200J

**COMPRESSION RESISTANT** Toe Cap Exceeds 15,000N

**ANTISTATIC** 

Size

: Cambrelle® Lining

Outside : Direct Injection Polyurethane Rating : CE EN 20345-1 S1P SRC